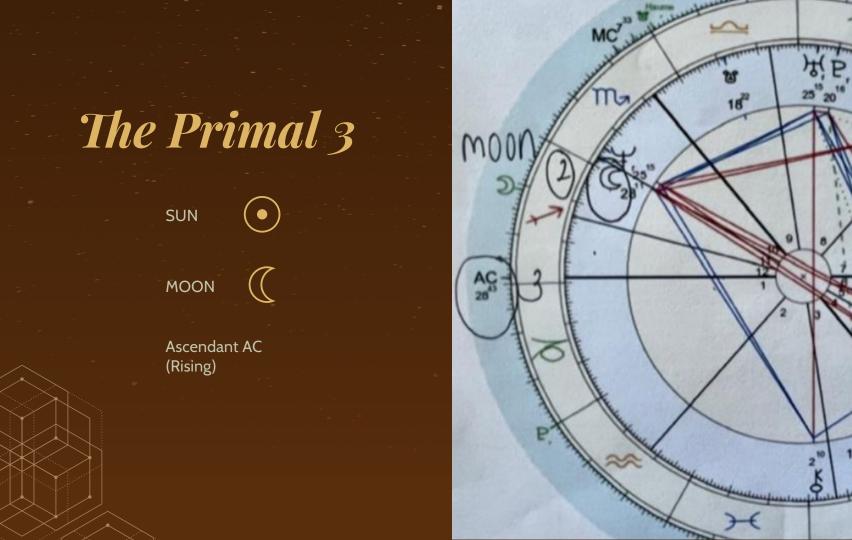

# The Sacred Circle Your Chart

Energy light frequency. A unique Soul Signature. How YOU see the world. How the world see YOU!

# The Sacred Circle

The circle of unlimited consciousness

Cosmos of life - living in tune and harmony

• The Sun

Where you are to SHINE.

The life force energy - YANG

Your life's purpose (one of the key's in your birth chart)

# ( The Moon

Your emotional needs.

Your place to safety and security.

Your intuitive YIN energy.

# The Ascendant

AC

Your motivation.

Your direction in life.

Where the Sun was rising when you were born.

## What is your Soul's Signature?

What sign and element are your Primal 3?

- Sun sign Sign & Element
- Moon sign Sign & Element
- Ascending (rising) sign Sign & Element